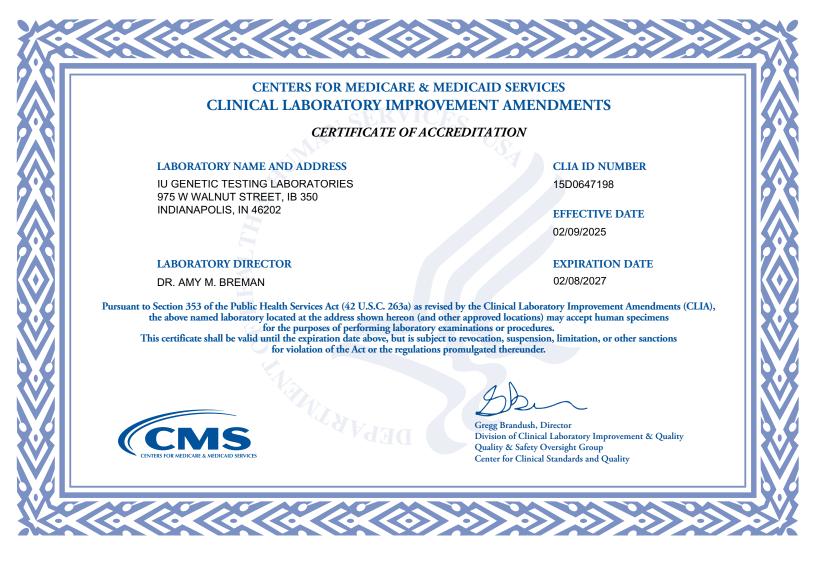

If you currently hold a Certificate of Compliance or Certificate of Accreditation, below is a list of the laboratory specialties/subspecialties you are certified to perform and their effective date:

| LAB CERTIFICATION (CODE)                         | EFFECTIVE DATE | LAB CERTIFICATION (CODE) | EFFECTIVE DATE |
|--------------------------------------------------|----------------|--------------------------|----------------|
| HISTOCOMPATIBILITY (010)                         | 02/21/2014     |                          |                |
| DIAGNOSTIC IMMUNOLOGY - GENERAL IMMUNOLOGY (220) | 12/06/2019     |                          |                |
| CHEMISTRY - ROUTINE CHEMISTRY (310)              | 02/21/2014     |                          |                |
| CHEMISTRY - TOXICOLOGY (34